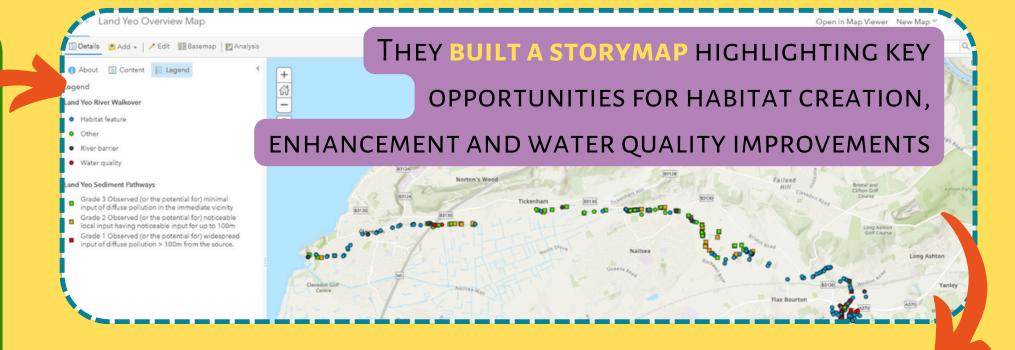

## WILDER WATERWAYS

FINAL PROJECT SUMMARY 2020-2025

BART COMPLETED A LAND YEO **RIVER WALKOVER SURVEY** IN 2020.

THEY COVERED THE WHOLE

LENGTH OF THE RIVER - 20KM 
FROM SOURCE TO SEA

BART'S FARM ADVISORS VISITED 13 LANDOWNERS
AND FARMERS TO TALK ABOUT THE RIVER AND HOW
THEIR LAND MANAGEMENT COULD HELP IMPROVE ITS
NATURAL CAPITAL...