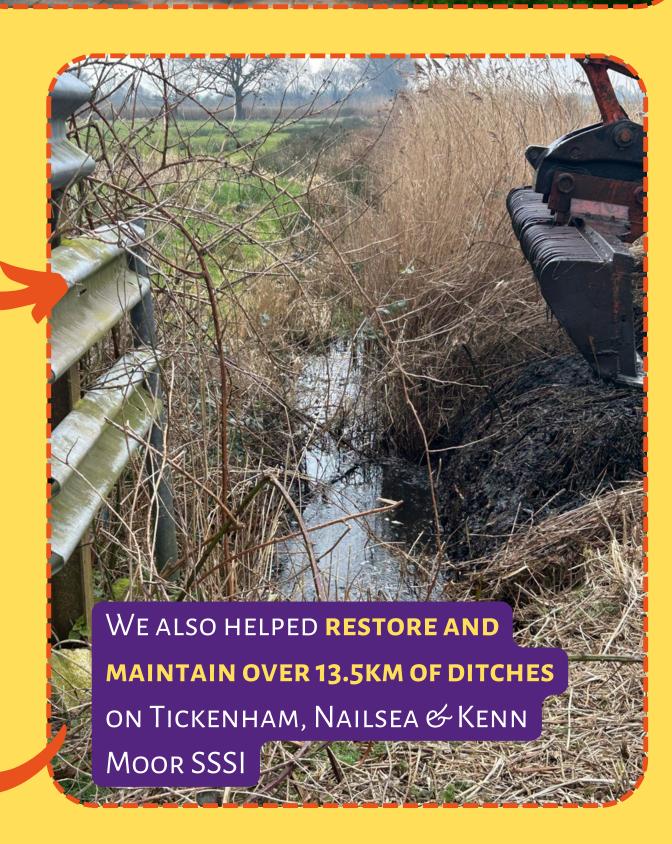

...AND CREATED 4 WHOLE FARM PLANS
IDENTIFYING OPPORTUNITIES

AWT USED SURFACE WATER MODELLING SOFTWARE TO GROUND TRUTH AND EXPLORE THE OPPORTUNITIES

AND TOGETHER AWT AND BART ENGAGED
DIRECTLY WITH OVER 500 PEOPLE THROUGH
RIVERBLITZ EVENTS, PRACTICAL VOLUNTEERING
DAYS, AND WALKS AND TALKS