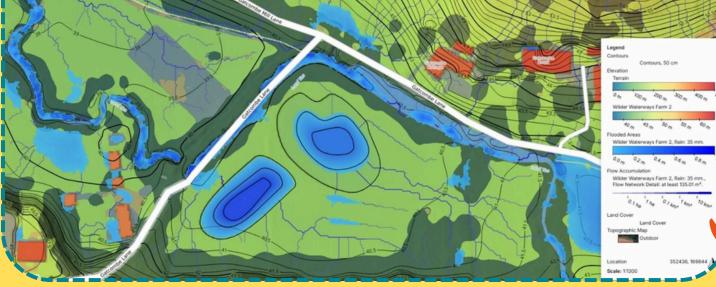

...AND CREATED 4 WHOLE FARM PLANS
IDENTIFYING OPPORTUNITIES

AWT USED SURFACE WATER MODELLING SOFTWARE TO GROUND TRUTH AND EXPLORE THE OPPORTUNITIES

AND TOGETHER AWT AND BART ENGAGED
DIRECTLY WITH OVER 500 PEOPLE THROUGH
RIVERBLITZ EVENTS, PRACTICAL VOLUNTEERING
DAYS, AND WALKS AND TALKS